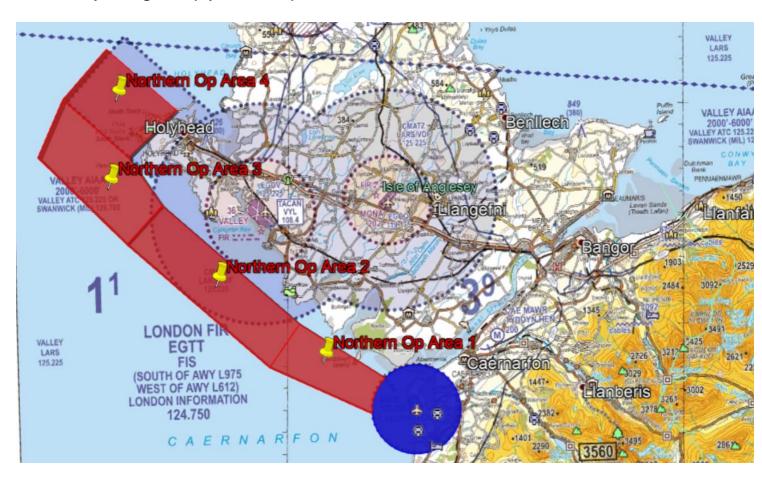

# **HM Coastguard Temporary Danger Area Complex -** Controlling Authority: - RAF Valley/Caernarfon Airport

In order to facilitate regular and routine UAS beach patrol/reassurance missions in the region, the following TDA complex is proposed to support UAS Safety Overwatch operations. These areas have been chosen following assessment of regional incident data in collaboration with the MCA and HM Coastguard.

# Northern Operating Area (Op Area 1 – 4)

Fig 1:- Proposed UAS Northern Operating Area

# Northern Operating Area Coordinates (All Heights AMSL)

| Area Name | Area Description         | Latitude(Degrees Mins Sec) | Longitude (Degrees Mins Sec) | Latitude (DDMMSS.ss) | Longitude (DDMMSS.ss) | Height - relative to sea level in (ft) |
|-----------|--------------------------|----------------------------|------------------------------|----------------------|-----------------------|----------------------------------------|
|           |                          |                            | NORTH OPS AREA               |                      |                       |                                        |
| Area-01   | North Operational Area 1 | 53° 09' 56.000000" N       | 4° 29' 02.000000" W          | 530956.00            | -42902.00             | 1000-2000ft                            |
| Area-01   | North Operational Area 1 | 53° 07' 31.839434" N       | 4° 22' 36.450307" W          | 530731.84            | -42236.45             | 1000-2000ft                            |
| Area-01   | North Operational Area 1 | 53° 07' 24.114565" N       | 4° 22' 48.233426" W          | 530724.11            | -42248.23             | 1000-2000ft                            |
| Area-01   | North Operational Area 1 | 53° 07' 15.802554" N       | 4° 22' 58.848591" W          | 530715.80            | -42258.85             | 1000-2000ft                            |
| Area-01   | North Operational Area 1 | 53° 07' 06.966749" N       | 4° 23' 08.215094" W          | 530706.97            | -42308.22             | 1000-2000ft                            |
| Area-01   | North Operational Area 1 | 53° 06' 57.674480" N       | 4° 23' 16.261783" W          | 530657.67            | -42316.26             | 1000-2000ft                            |
| Area-01   | North Operational Area 1 | 53° 06' 47.996542" N       | 4° 23' 22.927593" W          | 530648.00            | -42322.93             | 1000-2000ft                            |
| Area-01   | North Operational Area 1 | 53° 06' 38.006656" N       | 4° 23' 28.162011" W          | 530638.01            | -42328.16             | 1000-2000ft                            |
| Area-01   | North Operational Area 1 | 53° 06' 27.780904" N       | 4° 23' 31.925454" W          | 530627.78            | -42331.93             | 1000-2000ft                            |
| Area-01   | North Operational Area 1 | 53° 06' 16.213468" N       | 4° 23' 34.274165" W          | 530616.21            | -42334.27             | 1000-2000ft                            |
| Area-01   | North Operational Area 1 | 53° 05' 56.472413" N       | 4° 23' 34.163566" W          | 530556.47            | -42334.16             | 1000-2000ft                            |
| Area-01   | North Operational Area 1 | 53° 07' 59.000000" N       | 4° 31' 15.000000" W          | 530759.00            | -43115.00             | 1000-2000ft                            |
| Area-02   | North Operational Area 2 | 53° 09' 56.000000" N       | 4° 29' 02.000000" W          | 530956.00            | -42902.00             | 1500-3000ft                            |
| Area-02   | North Operational Area 2 | 53° 07' 59.000000" N       | 4° 31' 15.000000" W          | 530759.00            | -43115.00             | 1500-3000ft                            |
| Area-02   | North Operational Area 2 | 53° 13' 27.000000" N       | 4° 41' 59.000000" W          | 531327.00            | -44159.00             | 1500-3000ft                            |
| Area-02   | North Operational Area 2 | 53° 15' 12.000000" N       | 4° 39' 22.000000" W          | 531512.00            | -43922.00             | 1500-3000ft                            |
| Area-03   | North Operational Area 3 | 53° 13' 27.000000" N       | 4° 41' 59.000000" W          | 531327.00            | -44159.00             | 1500-3000ft                            |
| Area-03   | North Operational Area 3 | 53° 17' 18.000000" N       | 4° 48' 43.000000" W          | 531718.00            | -44843.00             | 1500-3000ft                            |
| Area-03   | North Operational Area 3 | 53° 19' 55.000000" N       | 4° 46' 53.000000" W          | 531955.00            | -44653.00             | 1500-3000ft                            |
| Area-03   | North Operational Area 3 | 53° 17' 21.000000" N       | 4° 41' 55.000000" W          | 531721.00            | -44155.00             | 1500-3000ft                            |
| Area-03   | North Operational Area 3 | 53° 15' 12.000000" N       | 4° 39' 22.000000" W          | 531512.00            | -43922.00             | 1500-3000ft                            |
| Area-04   | North Operational Area 4 | 53° 19' 55.000000" N       | 4° 46' 53.000000" W          | 531955.00            | -44653.00             | 1500-3000ft                            |
| Area-04   | North Operational Area 4 | 53° 22' 12.000000" N       | 4° 43' 38.000000" W          | 532212.00            | -44338.00             | 1500-3000ft                            |
| Area-04   | North Operational Area 4 | 53° 19' 30.000000" N       | 4° 38' 21.000000" W          | 531930.00            | -43821.00             | 1500-3000ft                            |
| Area-04   | North Operational Area 4 | 53° 17' 21.000000" N       | 4° 41' 55.000000" W          | 531721.00            | -44155.00             | 1500-3000ft                            |