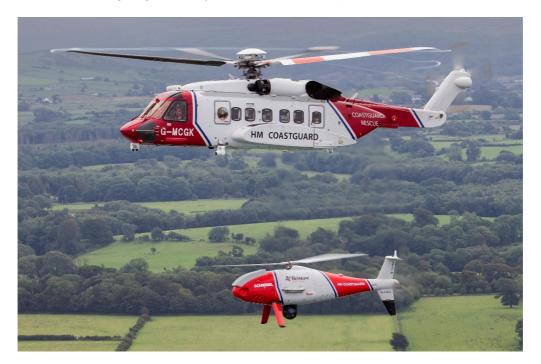

# 2. Unmanned Aircraft System (UAS) to be deployed.

Currently based at Caernarfon Airport, Bristow Helicopters Ltd hold a CAA Operation Authorisation to operate the Schiebel S-100 Camcopter. Bristow routinely perform complex UAS operations with UK SAR(H) and have displayed to the UK regulator and MCA aviation assurance teams the ability to integrate within busy, known air traffic environments. Bristow UAS have also displayed viable and effective operational capability during legacy Safety Overwatch taskings undertaken in North Wales at the request of the MCA. The DfT have been requested to reinstate these routine assurance patrols and therefore the MCA have formally requested that Bristow's UAS support to the emergency services in the wake of the UK's ongoing recovery from the Covid-19 pandemic.

Bristow S-100 Camcopter on HM Coastguard operations

The Schiebel S-100 Camcopter is a sub 150kg (dry) UAS employed by military and civilian organisations alike with some 400+ units operating worldwide. It has accrued in excess of 80,000 flying hours.