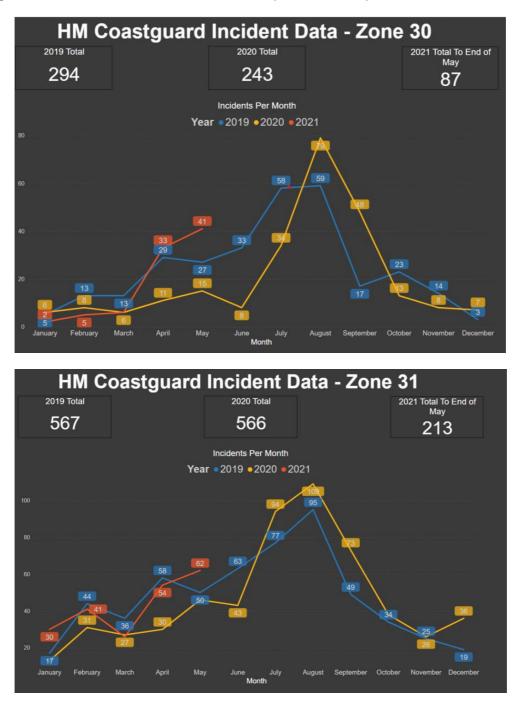

These charts show the number of HM Coastguard incidents in the North Wales and Anglesey area for 2019, 2020 and 2021 so far. The yellow line shows how the number of HM Coastguard incidents were heightened in Summer of 2020, with a significant surge correlating with the relaxation of lockdown measures and the start of the Summer Holidays. The orange line clearly displays a further increase in 2021 and, as well as following the annual surge during the Summer Holidays, the incident numbers are widely predicted to continue to be inflated due to the restrictions on foreign travel and the UK's recovery from the pandemic.