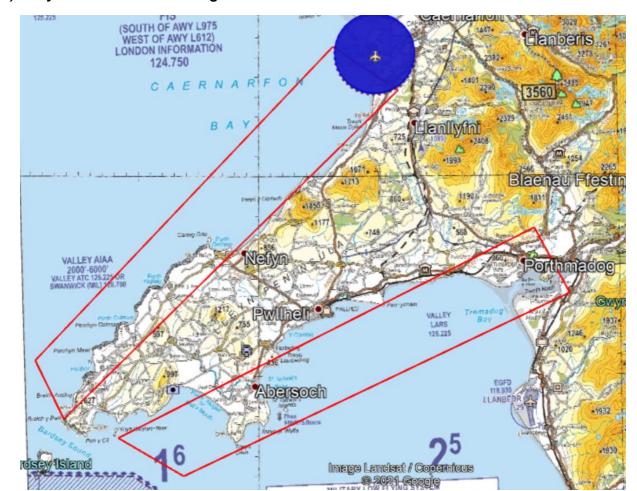

- 3. Areas of high incident rate as defined by HM Coastguard
- a) West Anglesey

West Anglesey area/s of high incident rate as collated by HMCG.

b) Lleyn Peninsula/Portmadog

Lleyn Peninsula area/s of high incident rate as collated by HMCG.

# Southern Operating Area (Op Area 1-7)

Fig 2:- Proposed Southern Operating Areas 1-7