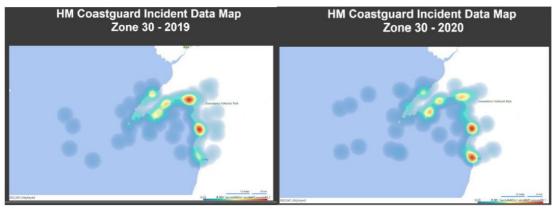

These Heat Maps show the distribution of incidents in the North Wales and Anglesey area for 2019 and 2020 and demonstrate how the decision regarding airspace is being made. It is important to note that the area of Colwyn Bay is well covered by a good quality webcam which can provide overwatch within the HM Coastguard Operations Room so there is no requirement for airspace in that area at this time.