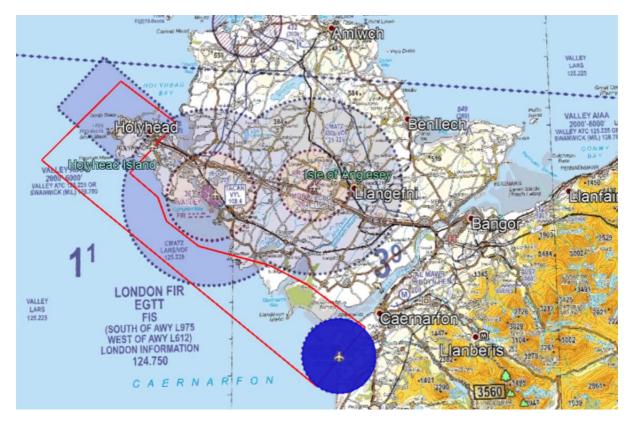

- 3. Areas of high incident rate as defined by HM Coastguard
- a) West Anglesey

West Anglesey area/s of high incident rate as collated by HMCG.

b) Lleyn Peninsula/Portmadog

Lleyn Peninsula area/s of high incident rate as collated by HMCG.

# **HM Coastguard Temporary Danger Area Complex -** Controlling Authority: - RAF Valley/Caernarfon Airport

In order to facilitate regular and routine UAS beach patrol/reassurance missions in the region, the following TDA complex is proposed to support UAS Safety Overwatch operations. These areas have been chosen following assessment of regional incident data in collaboration with the MCA and HM Coastguard.

# Northern Operating Area (Op Area 1 – 4)

Fig 1:- Proposed UAS Northern Operating Area