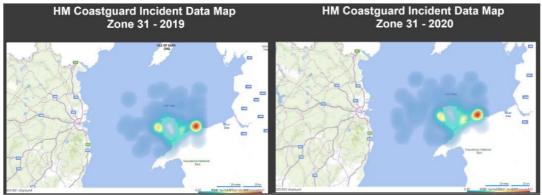

These Heat Maps show the distribution of incidents in the North Wales and Anglesey area for 2019 and 2020 and demonstrate how the decision regarding airspace is being made. It is important to note that the area of Colwyn Bay is well covered by a good quality webcam which can provide overwatch within the HM Coastguard Operations Room so there is no requirement for airspace in that area at this time.