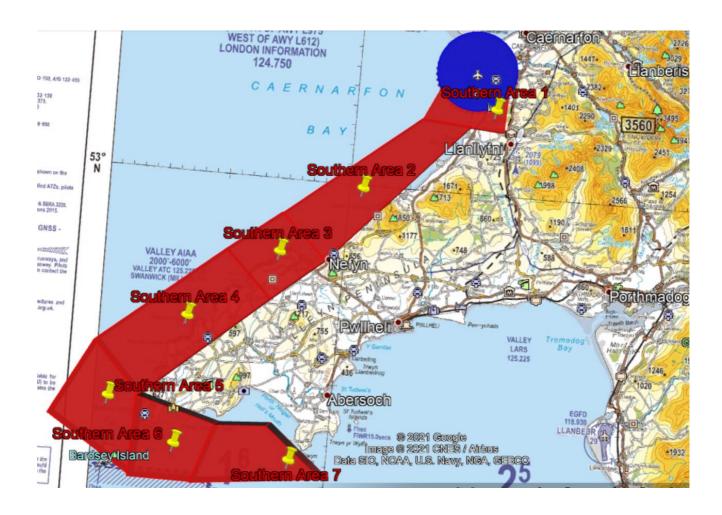

# Southern Operating Area (Op Area 1-7)

Fig 2:- Proposed Southern Operating Areas 1-7