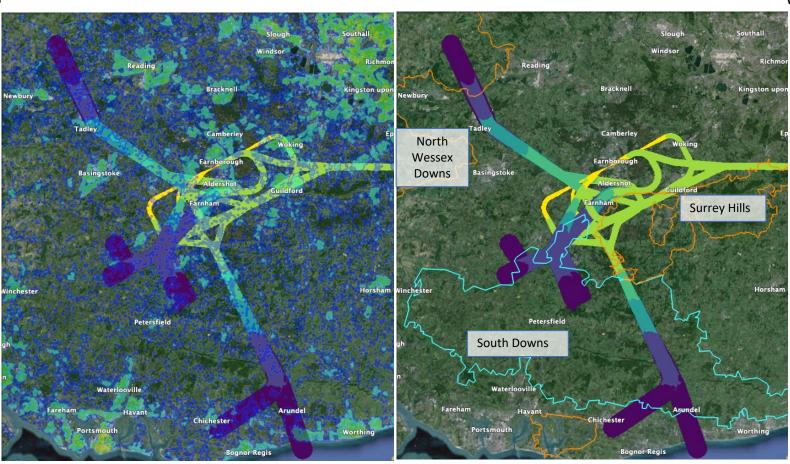

### Option 3B

#### With low level EGKB routes

| GLEX<br>60dB LAMAX                                                 | RUNWAY   | 1 Do<br>nothing<br>Baseline | 3B            |
|--------------------------------------------------------------------|----------|-----------------------------|---------------|
| ARRIVALS GLEX 60 dB LAMAX                                          | 6        | 100%                        | 99%           |
| Population Count                                                   | 24       | 100%                        | 81%           |
| DEPARTURES GLEX 60 dB LAMAX                                        | 6        | 100%                        | 126%          |
| Population Count                                                   | 24       | 100%                        | 108%          |
|                                                                    | AVERAGE  | CHANGE                      | 4%            |
|                                                                    |          |                             |               |
|                                                                    |          |                             |               |
|                                                                    |          |                             |               |
| GLEX<br>65dB LAMAX                                                 | RUNWAY   | 1 Do<br>nothing<br>Baseline | 3B            |
| 65dB LAMAX  ARRIVALS                                               | RUNWAY 6 | nothing                     | <b>3B</b> 94% |
| 65dB LAMAX                                                         |          | nothing<br>Baseline         |               |
| 65dB LAMAX  ARRIVALS GLEX 65 dB LAMAX Population Count  DEPARTURES | 6        | nothing<br>Baseline         | 94%           |
| 65dB LAMAX  ARRIVALS GLEX 65 dB LAMAX Population Count             | 6 24     | nothing<br>Baseline         | 94%           |