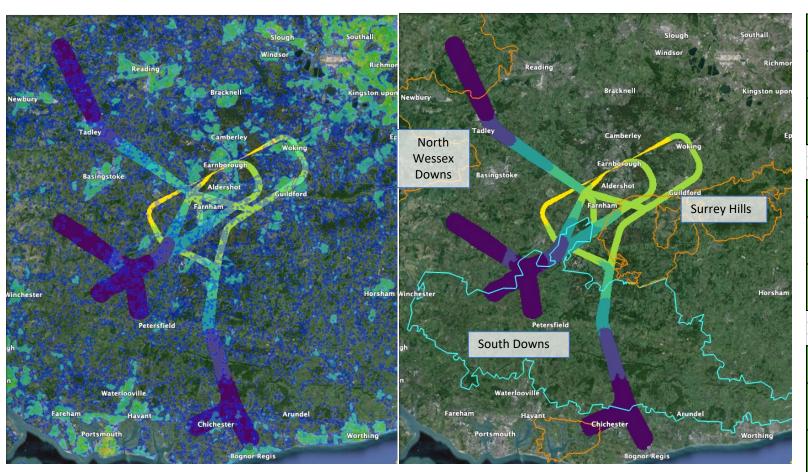

### Option 4B

#### With low level EGKB routes

| GLEX<br>60dB LAMAX                                                 | RUNWAY   | 1 Do<br>nothing<br>Baseline | 4B               |
|--------------------------------------------------------------------|----------|-----------------------------|------------------|
| ARRIVALS<br>GLEX 60 dB LAMAX                                       | 6        | 100%                        | 100%             |
| Population Count                                                   | 24       | 100%                        | 82%              |
| DEPARTURES<br>GLEX 60 dB LAMAX                                     | 6        | 100%                        | 126%             |
| Population Count                                                   | 24       | 100%                        | 108%             |
|                                                                    | AVERAGE  | CHANGE                      | 4%               |
|                                                                    |          |                             |                  |
|                                                                    |          |                             |                  |
|                                                                    |          |                             |                  |
| GLEX<br>65dB LAMAX                                                 | RUNWAY   | 1 Do<br>nothing<br>Baseline | 4B               |
| 65dB LAMAX  ARRIVALS                                               | RUNWAY 6 | nothing                     | <b>4B</b><br>95% |
| 65dB LAMAX                                                         |          | nothing<br>Baseline         |                  |
| 65dB LAMAX  ARRIVALS GLEX 65 dB LAMAX Population Count  DEPARTURES | 6        | nothing<br>Baseline         | 95%              |
| 65dB LAMAX  ARRIVALS GLEX 65 dB LAMAX Population Count             | 6 24     | nothing<br>Baseline         | 95%              |

| herfield on Loddon  | Minley                    | Knaphill                            |              |                                |         |                             |      |
|---------------------|---------------------------|-------------------------------------|--------------|--------------------------------|---------|-----------------------------|------|
| Hartley Wintney     | M3                        | Brookwood Pirbright                 | Ripley       | GLEX<br>60dB LAMAX             | RUNWAY  | 1 Do<br>nothing<br>Baseline | 4B   |
| Hook<br>M3          | Fleet                     | Worplesdon                          |              | ARRIVALS<br>GLEX 60 dB LAMAX   | 6       | 100%                        | 99%  |
| Mapledurwell Odiham | Church Grookham Aldershot | BELLFIELDS BELLFIELDS               | East Horsley | Population Count               | 24      | 100%                        | 81%  |
|                     | Grondall Fongl            | Guildford                           |              | DEPARTURES<br>GLEX 60 dB LAMAX | 6       | 100%                        | 133% |
| Long Sutton         | Farnham                   | AB Shalford                         | Albury Shere | Population Count               | 24      | 100%                        | 94%  |
|                     | Wrecclesham               |                                     |              |                                | AVERAGE | CHANGE                      | 2%   |
|                     |                           | Bramley                             | Holmbury     |                                |         |                             |      |
| Holybourne          | Rowledge                  | Elstead Godalming Milford Busbridge | Ewhitest     | GLEX<br>65dB LAMAX             | RUNWAY  | 1 Do<br>nothing<br>Baseline | 4B   |
| Chawton Chawton     | Churt                     | Witley<br>Hambledon                 | Cranleigh    | ARRIVALS<br>GLEX 65 dB LAMAX   | 6       | 100%                        | 94%  |
|                     | Headley Hindh             | Dunsfold Chiddinafold               |              | Population Count               | 24      | 100%                        | 100% |
| Marks               |                           | Chiddingtold                        | Rūdgwick     | DEPARTURES<br>GLEX 65 dB LAMAX | 6       | 100%                        | 96%  |
|                     | Liphook                   | Haslemere                           | Loxwood      | Population Count               | 24      | 100%                        | 81%  |
|                     |                           |                                     | Slin         |                                | AVERAGE | CHANGE                      | -7%  |