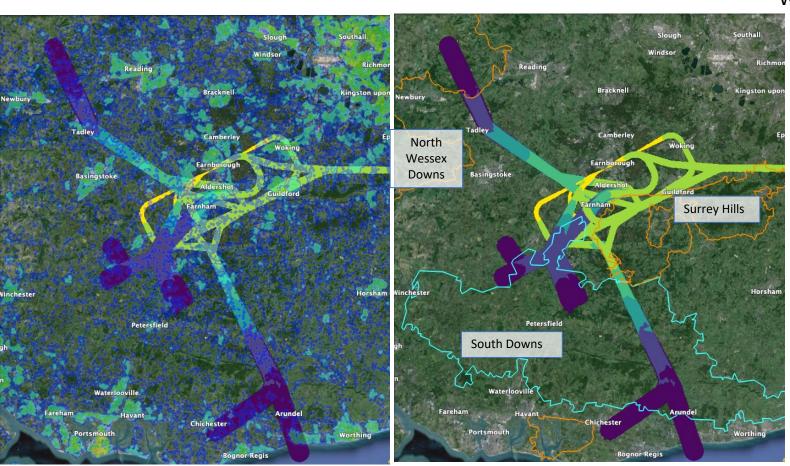

### Option 4A

#### With low level EGKB routes

| GLEX<br>60dB LAMAX                               | RUNWAY  | nothing<br>Baseline | 4A   |
|--------------------------------------------------|---------|---------------------|------|
| ARRIVALS<br>GLEX 60 dB LAMAX                     | 6       | 100%                | 100% |
| Population Count                                 | 24      | 100%                | 97%  |
| DEPARTURES GLEX 60 dB LAMAX                      | 6       | 100%                | 126% |
| Population Count                                 | 24      | 100%                | 108% |
|                                                  | AVERAGE | CHANGE              | 8%   |
|                                                  |         |                     |      |
| GLEX<br>65dB LAMAX                               | RUNWAY  | 1 Do<br>nothing     | 4A   |
|                                                  |         | Baseline            |      |
| ARRIVALS                                         | 6       | Baseline<br>100%    | 95%  |
| ARRIVALS<br>GLEX 65 dB LAMAX<br>Population Count | 6       |                     | 95%  |
| GLEX 65 dB LAMAX Population Count  DEPARTURES    |         | 100%                |      |
| GLEX 65 dB LAMAX Population Count                | 24      | 100%                | 100% |