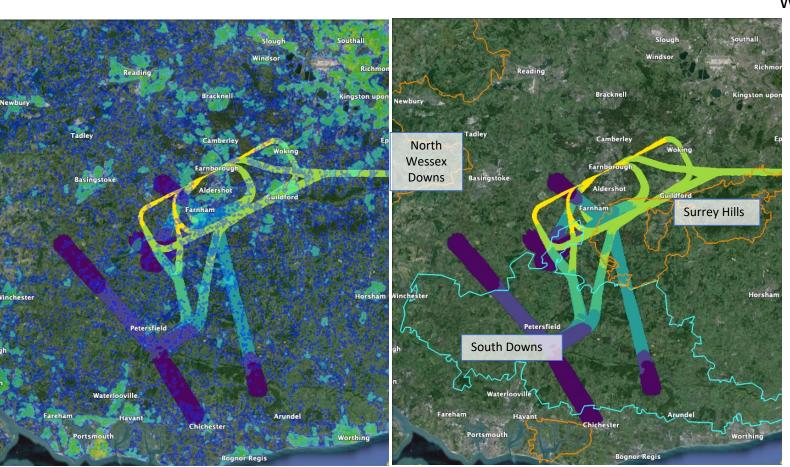

Please note that all options are subject to change and refinement as we progress through the airspace change process.

Data is shown relative to the baseline, where the baseline is 100%. Owing to the immaturity of the designs and uncertainty within the wider network designs at this stage, outcomes have been categorized according to the shading to the right