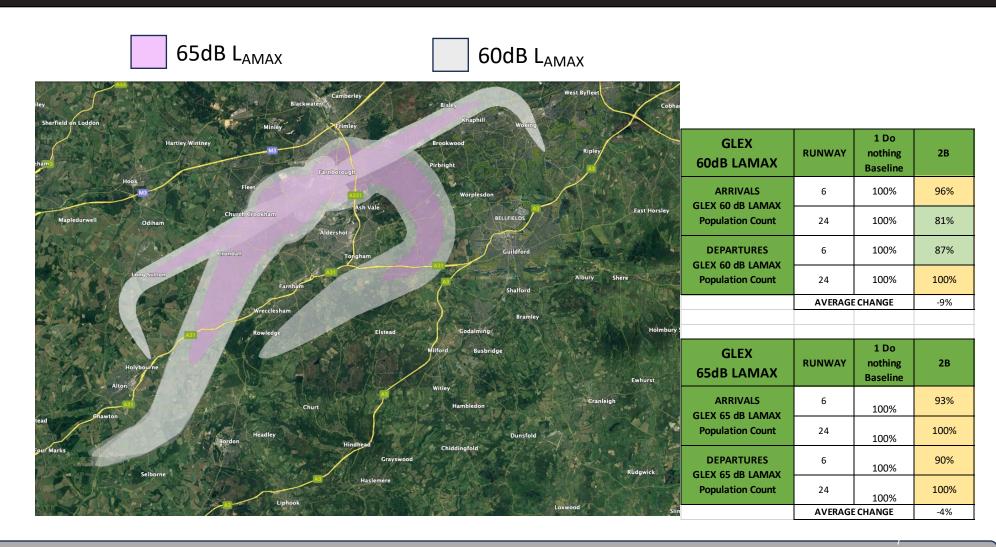

s Stage 2B Initial Options Appraisal submission document.

Further information around the development of the airspace change options, our methodology for appraisal, and the assessments undertaken for each option, are included in our Stage 2A and Stage 2B documents published on the CAA Airspace Change Portal.

Please note that all options are subject to change and refinement as we progress through the airspace change process.

Data is shown relative to the baseline, where the baseline is 100%. Owing to the immaturity of the designs and uncertainty within the wider network designs at this stage, outcomes have been categorized according to the shading to the right





# GLEX 60dB L<sub>AMAX</sub> and 70dB L<sub>AMAX</sub>



### Option 1 (Do Nothing)





### Option 2A





### Option 2B





### Option 3A





With low level EGKB routes

| GLEX<br>60dB LAMAX                                                 | RUNWAY        | 1 Do<br>nothing<br>Baseline | 3A            |
|--------------------------------------------------------------------|---------------|-----------------------------|---------------|
| ARRIVALS GLEX 60 dB LAMAX                                          | 6             | 100%                        | 99%           |
| Population Count                                                   | 24            | 100%                        | 97%           |
| DEPARTURES GLEX 60 dB LAMAX                                        | 6             | 100%                        | 126%          |
| Population Count                                                   | 24            |