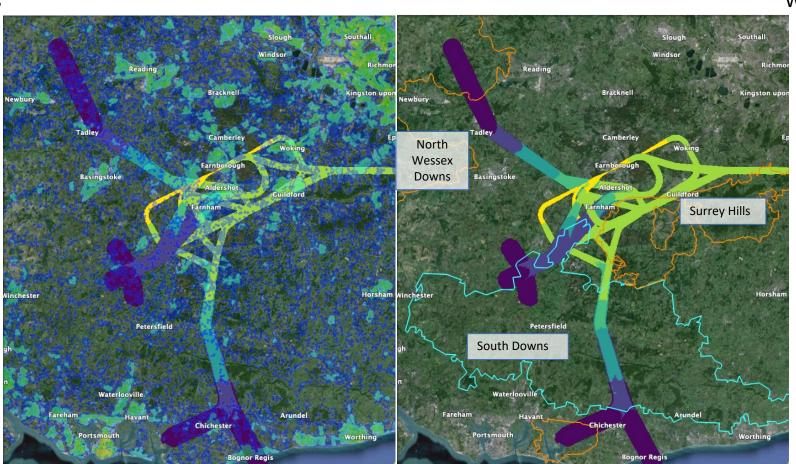

### Option 3A

With low level EGKB routes

| GLEX<br>60dB LAMAX                                                 | RUNWAY        | 1 Do<br>nothing<br>Baseline | 3A            |
|--------------------------------------------------------------------|---------------|-----------------------------|---------------|
| ARRIVALS GLEX 60 dB LAMAX                                          | 6             | 100%                        | 99%           |
| Population Count                                                   | 24            | 100%                        | 97%           |
| DEPARTURES GLEX 60 dB LAMAX                                        | 6             | 100%                        | 126%          |
| Population Count                                                   | 24            | 100%                        | 108%          |
|                                                                    | AVERAGE       | CHANGE                      | 8%            |
|                                                                    |               |                             |               |
|                                                                    |               |                             |               |
|                                                                    |               |                             |               |
| GLEX<br>65dB LAMAX                                                 | RUNWAY        | 1 Do<br>nothing<br>Baseline | 3A            |
| 65dB LAMAX  ARRIVALS                                               | <b>RUNWAY</b> | nothing                     | <b>3A</b> 94% |
| 65dB LAMAX                                                         |               | nothing<br>Baseline         |               |
| 65dB LAMAX  ARRIVALS GLEX 65 dB LAMAX Population Count  DEPARTURES | 6             | nothing<br>Baseline         | 94%           |
| 65dB LAMAX  ARRIVALS GLEX 65 dB LAMAX Population Count             | 6 24          | nothing<br>Baseline         | 94%           |

| GLEX<br>60dB LAMAX                                                 | RUNWAY   | 1 Do<br>nothing<br>Baseline | 3A            |
|--------------------------------------------------------------------|----------|-----------------------------|---------------|
| ARRIVALS<br>GLEX 60 dB LAMAX                                       | 6        | 100%                        | 98%           |
| Population Count                                                   | 24       | 100%                        | 97%           |
| DEPARTURES GLEX 60 dB LAMAX                                        | 6        | 100%                        | 133%          |
| Population Count                                                   | 24       | 100%                        | 94%           |
|                                                                    | AVERAGE  | CHANGE                      | 6%            |
|                                                                    |          |                             |               |
|                                                                    |          |                             |               |
|                                                                    |          |                             |               |
| GLEX<br>65dB LAMAX                                                 | RUNWAY   | 1 Do<br>nothing<br>Baseline | 3A            |
| 65dB LAMAX  ARRIVALS                                               | RUNWAY 6 | nothing                     | <b>3A</b> 93% |
| 65dB LAMAX                                                         |          | nothing<br>Baseline         |               |
| 65dB LAMAX  ARRIVALS GLEX 65 dB LAMAX Population Count  DEPARTURES | 6        | nothing<br>Baseline         | 93%           |
| 65dB LAMAX  ARRIVALS GLEX 65 dB LAMAX Population Count             | 6 24     | nothing<br>Baseline         | 93%           |