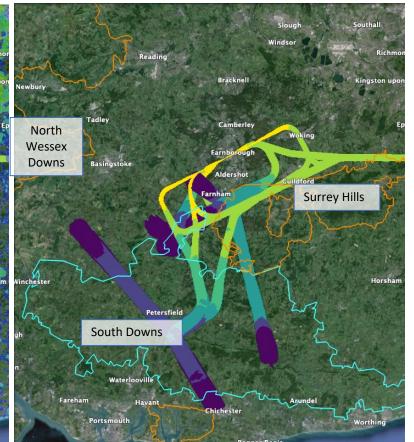

Please note that all options are subject to change and refinement as we progress through the airspace change process.

Data is shown relative to the baseline, where the baseline is 100%. Owing to the immaturity of the designs and uncertainty within the wider network designs at this stage, outcomes have been categorized according to the shading to the right