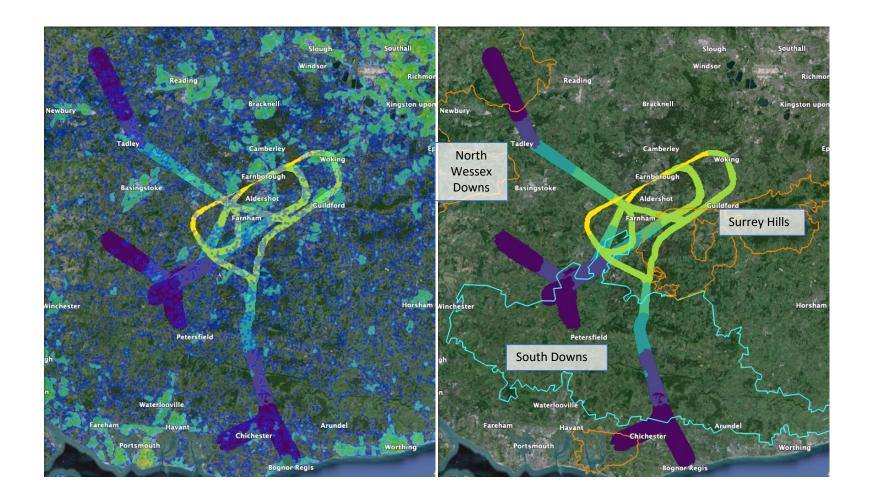

### Option 3B

#### With low level EGKB routes

| GLEX<br>60dB LAMAX                                                 | RUNWAY   | 1 Do<br>nothing<br>Baseline | 3B            |
|--------------------------------------------------------------------|----------|-----------------------------|---------------|
| ARRIVALS GLEX 60 dB LAMAX                                          | 6        | 100%                        | 99%           |
| Population Count                                                   | 24       | 100%                        | 81%           |
| DEPARTURES GLEX 60 dB LAMAX                                        | 6        | 100%                        | 126%          |
| Population Count                                                   | 24       | 100%                        | 108%          |
|                                                                    | AVERAGE  | CHANGE                      | 4%            |
|                                                                    |          |                             |               |
|                                                                    |          |                             |               |
|                                                                    |          |                             |               |
| GLEX<br>65dB LAMAX                                                 | RUNWAY   | 1 Do<br>nothing<br>Baseline | 3B            |
| 65dB LAMAX  ARRIVALS                                               | RUNWAY 6 | nothing                     | <b>3B</b> 94% |
| 65dB LAMAX                                                         |          | nothing<br>Baseline         |               |
| 65dB LAMAX  ARRIVALS GLEX 65 dB LAMAX Population Count  DEPARTURES | 6        | nothing<br>Baseline         | 94%           |
| 65dB LAMAX  ARRIVALS GLEX 65 dB LAMAX Population Count             | 6 24     | nothing<br>Baseline         | 94%           |

| herfield on Loddon |                                                                                                                                                                                                                                                                                                                                                                                                                                                                                                                                                                                                                                                                                                                                                                                                                                                                                                                                                                                                                                                                                                                                                                                                                                                                                                                                                                                                                                                                                                                                                                                                                                                                                                                                                                                                                                                                                                                                                                                                                                                                                                                                | Minley          | Frimley   | Knaphill               |                                                                                                                                                                                                                                                                                                                                                                                                                                                                                                                                                                                                                                                                                                                                                                                                                                                                                                                                                                                                                                                                                                                                                                                                                                                                                                                                                                                                                                                                                                                                                                                                                                                                                                                                                                                                                                                                                                                                                                                                                                                                                                                                |                                |         |                             |      |
|--------------------|--------------------------------------------------------------------------------------------------------------------------------------------------------------------------------------------------------------------------------------------------------------------------------------------------------------------------------------------------------------------------------------------------------------------------------------------------------------------------------------------------------------------------------------------------------------------------------------------------------------------------------------------------------------------------------------------------------------------------------------------------------------------------------------------------------------------------------------------------------------------------------------------------------------------------------------------------------------------------------------------------------------------------------------------------------------------------------------------------------------------------------------------------------------------------------------------------------------------------------------------------------------------------------------------------------------------------------------------------------------------------------------------------------------------------------------------------------------------------------------------------------------------------------------------------------------------------------------------------------------------------------------------------------------------------------------------------------------------------------------------------------------------------------------------------------------------------------------------------------------------------------------------------------------------------------------------------------------------------------------------------------------------------------------------------------------------------------------------------------------------------------|-----------------|-----------|------------------------|--------------------------------------------------------------------------------------------------------------------------------------------------------------------------------------------------------------------------------------------------------------------------------------------------------------------------------------------------------------------------------------------------------------------------------------------------------------------------------------------------------------------------------------------------------------------------------------------------------------------------------------------------------------------------------------------------------------------------------------------------------------------------------------------------------------------------------------------------------------------------------------------------------------------------------------------------------------------------------------------------------------------------------------------------------------------------------------------------------------------------------------------------------------------------------------------------------------------------------------------------------------------------------------------------------------------------------------------------------------------------------------------------------------------------------------------------------------------------------------------------------------------------------------------------------------------------------------------------------------------------------------------------------------------------------------------------------------------------------------------------------------------------------------------------------------------------------------------------------------------------------------------------------------------------------------------------------------------------------------------------------------------------------------------------------------------------------------------------------------------------------|--------------------------------|---------|-----------------------------|------|
|                    | Hartley Wintney                                                                                                                                                                                                                                                                                                                                                                                                                                                                                                                                                                                                                                                                                                                                                                                                                                                                                                                                                                                                                                                                                                                                                                                                                                                                                                                                                                                                                                                                                                                                                                                                                                                                                                                                                                                                                                                                                                                                                                                                                                                                                                                | MB De           | imborough | Brookwood<br>Pirbright | Ripley                                                                                                                                                                                                                                                                                                                                                                                                                                                                                                                                                                                                                                                                                                                                                                                                                                                                                                                                                                                                                                                                                                                                                                                                                                                                                                                                                                                                                                                                                                                                                                                                                                                                                                                                                                                                                                                                                                                                                                                                                                                                                                                         | GLEX<br>60dB LAMAX             | RUNWAY  | 1 Do<br>nothing<br>Baseline | 3B   |
|                    | Hook<br>M3                                                                                                                                                                                                                                                                                                                                                                                                                                                                                                                                                                                                                                                                                                                                                                                                                                                                                                                                                                                                                                                                                                                                                                                                                                                                                                                                                                                                                                                                                                                                                                                                                                                                                                                                                                                                                                                                                                                                                                                                                                                                                                                     | Fleet           | A531      | Worplesdon             |                                                                                                                                                                                                                                                                                                                                                                                                                                                                                                                                                                                                                                                                                                                                                                                                                                                                                                                                                                                                                                                                                                                                                                                                                                                                                                                                                                                                                                                                                                                                                                                                                                                                                                                                                                                                                                                                                                                                                                                                                                                                                                                                | ARRIVALS<br>GLEX 60 dB LAMAX   | 6       | 100%                        | 98%  |
| Mapledurwell       | Odiham                                                                                                                                                                                                                                                                                                                                                                                                                                                                                                                                                                                                                                                                                                                                                                                                                                                                                                                                                                                                                                                                                                                                                                                                                                                                                                                                                                                                                                                                                                                                                                                                                                                                                                                                                                                                                                                                                                                                                                                                                                                                                                                         | Church Crookham | Ash Vale  | BELLFIELDS             | East Horsley                                                                                                                                                                                                                                                                                                                                                                                                                                                                                                                                                                                                                                                                                                                                                                                                                                                                                                                                                                                                                                                                                                                                                                                                                                                                                                                                                                                                                                                                                                                                                                                                                                                                                                                                                                                                                                                                                                                                                                                                                                                                                                                   | Population Count               | 24      | 100%                        | 81%  |
|                    | a de la companya de l | rondall         | Tongham   | Guildford              |                                                                                                                                                                                                                                                                                                                                                                                                                                                                                                                                                                                                                                                                                                                                                                                                                                                                                                                                                                                                                                                                                                                                                                                                                                                                                                                                                                                                                                                                                                                                                                                                                                                                                                                                                                                                                                                                                                                                                                                                                                                                                                                                | DEPARTURES<br>GLEX 60 dB LAMAX | 6       | 100%                        | 133% |
|                    | Long Sutton                                                                                                                                                                                                                                                                                                                                                                                                                                                                                                                                                                                                                                                                                                                                                                                                                                                                                                                                                                                                                                                                                                                                                                                                                                                                                                                                                                                                                                                                                                                                                                                                                                                                                                                                                                                                                                                                                                                                                                                                                                                                                                                    | Farnham         | AST       | Ad                     | Albury Shere                                                                                                                                                                                                                                                                                                                                                                                                                                                                                                                                                                                                                                                                                                                                                                                                                                                                                                                                                                                                                                                                                                                                                                                                                                                                                                                                                                                                                                                                                                                                                                                                                                                                                                                                                                                                                                                                                                                                                                                                                                                                                                                   | Population Count               | 24      | 100%                        | 94%  |
|                    |                                                                                                                                                                                                                                                                                                                                                                                                                                                                                                                                                                                                                                                                                                                                                                                                                                                                                                                                                                                                                                                                                                                                                                                                                                                                                                                                                                                                                                                                                                                                                                                                                                                                                                                                                                                                                                                                                                                                                                                                                                                                                                                                | Wrecclesham     |           | <b>经验</b> 经约束          | STATE OF THE STATE |                                | AVERAGE | CHANGE                      | 2%   |
|                    |                                                                                                                                                                                                                                                                                                                                                                                                                                                                                                                                                                                                                                                                                                                                                                                                                                                                                                                                                                                                                                                                                                                                                                                                                                                                                                                                                                                                                                                                                                                                                                                                                                                                                                                                                                                                                                                                                                                                                                                                                                                                                                                                | Rowledge        | Elstead   | Godalming              | Holmbury                                                                                                                                                                                                                                                                                                                                                                                                                                                                                                                                                                                                                                                                                                                                                                                                                                                                                                                                                                                                                                                                                                                                                                                                                                                                                                                                                                                                                                                                                                                                                                                                                                                                                                                                                                                                                                                                                                                                                                                                                                                                                                                       |                                |         |                             |      |
|                    | Holybourne<br>Alton                                                                                                                                                                                                                                                                                                                                                                                                                                                                                                                                                                                                                                                                                                                                                                                                                                                                                                                                                                                                                                                                                                                                                                                                                                                                                                                                                                                                                                                                                                                                                                                                                                                                                                                                                                                                                                                                                                                                                                                                                                                                                                            | STATE           |           | Milford Busbridge      | Ewhurst                                                                                                                                                                                                                                                                                                                                                                                                                                                                                                                                                                                                                                                                                                                                                                                                                                                                                                                                                                                                                                                                                                                                                                                                                                                                                                                                                                                                                                                                                                                                                                                                                                                                                                                                                                                                                                                                                                                                                                                                                                                                                                                        | GLEX<br>65dB LAMAX             | RUNWAY  | 1 Do<br>nothing<br>Baseline | 3B   |
| Ghawto             | All                                                                                                                                                                                                                                                                                                                                                                                                                                                                                                                                                                                                                                                                                                                                                                                                                                                                                                                                                                                                                                                                                                                                                                                                                                                                                                                                                                                                                                                                                                                                                                                                                                                                                                                                                                                                                                                                                                                                                                                                                                                                                                                            | Churt           |           | Witley<br>Hambledon    | Cranleigh                                                                                                                                                                                                                                                                                                                                                                                                                                                                                                                                                                                                                                                                                                                                                                                                                                                                                                                                                                                                                                                                                                                                                                                                                                                                                                                                                                                                                                                                                                                                                                                                                                                                                                                                                                                                                                                                                                                                                                                                                                                                                                                      | ARRIVALS<br>GLEX 65 dB LAMAX   | 6       | 100%                        | 93%  |
|                    |                                                                                                                                                                                                                                                                                                                                                                                                                                                                                                                                                                                                                                                                                                                                                                                                                                                                                                                                                                                                                                                                                                                                                                                                                                                                                                                                                                                                                                                                                                                                                                                                                                                                                                                                                                                                                                                                                                                                                                                                                                                                                                                                | ordon Headley   | Hindhead  | Dunsfold               |                                                                                                                                                                                                                                                                                                                                                                                                                                                                                                                                                                                                                                                                                                                                                                                                                                                                                                                                                                                                                                                                                                                                                                                                                                                                                                                                                                                                                                                                                                                                                                                                                                                                                                                                                                                                                                                                                                                                                                                                                                                                                                                                | Population Count               | 24      | 100%                        | 100% |
| Marks              | Selborne                                                                                                                                                                                                                                                                                                                                                                                                                                                                                                                                                                                                                                                                                                                                                                                                                                                                                                                                                                                                                                                                                                                                                                                                                                                                                                                                                                                                                                                                                                                                                                                                                                                                                                                                                                                                                                                                                                                                                                                                                                                                                                                       |                 | Grayswood | Chiddingfold           | Rüdgwick                                                                                                                                                                                                                                                                                                                                                                                                                                                                                                                                                                                                                                                                                                                                                                                                                                                                                                                                                                                                                                                                                                                                                                                                                                                                                                                                                                                                                                                                                                                                                                                                                                                                                                                                                                                                                                                                                                                                                                                                                                                                                                                       | DEPARTURES<br>GLEX 65 dB LAMAX | 6       | 100%                        | 96%  |
|                    |                                                                                                                                                                                                                                                                                                                                                                                                                                                                                                                                                                                                                                                                                                                                                                                                                                                                                                                                                                                                                                                                                                                                                                                                                                                                                                                                                                                                                                                                                                                                                                                                                                                                                                                                                                                                                                                                                                                                                                                                                                                                                                                                | Liphook         | Haslemere |                        | Loxwood                                                                                                                                                                                                                                                                                                                                                                                                                                                                                                                                                                                                                                                                                                                                                                                                                                                                                                                                                                                                                                                                                                                                                                                                                                                                                                                                                                                                                                                                                                                                                                                                                                                                                                                                                                                                                                                                                                                                                                                                                                                                                                                        | Population Count               | 24      | 100%                        | 81%  |
|                    | A STATE OF THE                                                                                                                                                                                                                                                                                                                                                                                                                                                                                                                                                                                                                                                                                                                                                                                                                                                                                                                                                                                                                                                                                                                                                                                                                                                                                                                                                                                                                                                                                                                                                                                                                                                                                                                                                                                                                                                                                                                                                                                                                                                                                                                 |                 | 是一个人人人的   |                        | Loxwood Slin                                                                                                                                                                                                                                                                                                                                                                                                                                                                                                                                                                                                                                                                                                                                                                                                                                                                                                                                                                                                                                                                                                                                                                                                                                                                                                                                                                                                                                                                                                                                                                                                                                                                                                                                                                                                                                                                                                                                                                                                                                                                                                                   |                                | AVERAGE | CHANGE                      | -8%  |