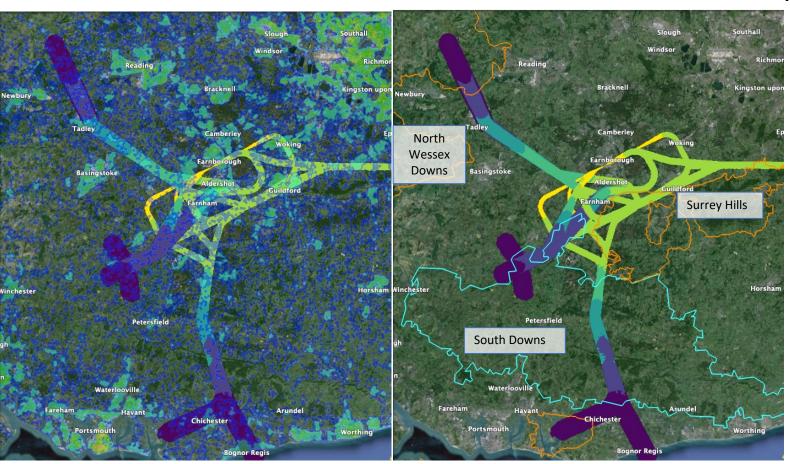

| 24      | 100%                        | 104% |
|                                          | AVERAGE | CHANGE                      | -15% |
|                                          |         |                             |      |
| Overflight<br>Nat Park                   | RUNWAY  | 1 Do<br>nothing<br>Baseline | ЗА   |
| ARRIVALS Overflight (0-7000ft)           | 6       | 100%                        | 71%  |
| NP Area (km2)                            | 24      | 100%                        | 119% |
| DEPARTURES<br>Overflight (0-7000ft)      | 6       | 100%                        | 91%  |
| NP Area (km2)                            | 24      | 100%                        | 78%  |
|                                          | AVERAGE | CHANGE                      | -10% |



#### Without low level EGKB routes

| ithout low                          | ievei   | LUKL                        | Tout |
|-------------------------------------|---------|-----------------------------|------|
| Overflight Population               | RUNWAY  | 1 Do<br>nothing<br>Baseline | ЗА   |
| ARRIVALS<br>Overflight (0-7000ft)   | 6       | 100%                        | 134% |
| Population Count                    | 24      | 100%                        | 101% |
| DEPARTURES<br>Overflight (0-7000ft) | 6       | 100%                        | 262% |
| Population Count                    | 24      | 100%                        | 74%  |
|                                     | AVERAGE | CHANGE                      | 43%  |
|                                     |         |