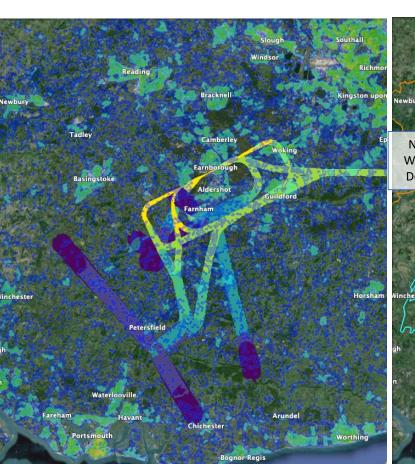

Please note that all options are subject to change and refinement as we progress through the airspace change process.

Data is shown relative to the baseline, where the baseline is 100%. Owing to the immaturity of the designs and uncertainty within the wider network designs at this stage, outcomes have been categorized according to the shading to the right