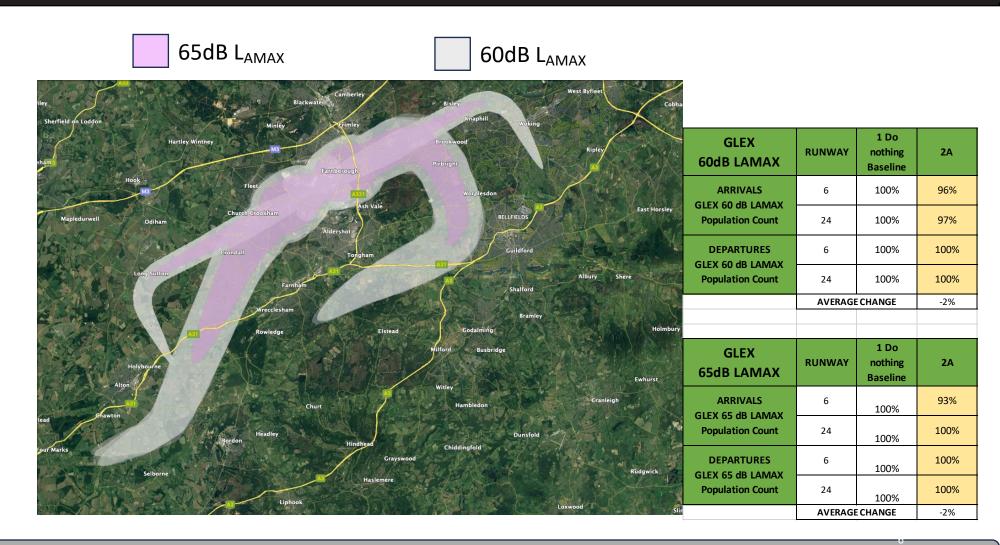

arnborough Airport's Stage 2B Initial Options Appraisal submission document.

Further information around the development of the airspace change options, our methodology for appraisal, and the assessments undertaken for each option, are included in our Stage 2A and Stage 2B documents published on the CAA Airspace Change Portal.

Please note that all options are subject to change and refinement as we progress through the airspace change process.

Data is shown relative to the baseline, where the baseline is 100%. Owing to the immaturity of the designs and uncertainty within the wider network designs at this stage, outcomes have been categorized according to the shading to the right





# GLEX 60dB L<sub>AMAX</sub> and 70dB L<sub>AMAX</sub>



### Option 1 (Do Nothing)





### Option 2A





### Option 2B





### Option 3A





With low level EGKB routes

| GLEX<br>60dB LAMAX                                                 | RUNWAY        | 1 Do<br>nothing<br>Baseline | 3A            |
|--------------------------------------------------------------------|---------------|-----------------------------|---------------|
| ARRIVALS GLEX 60 dB LAMAX                                          | 6             | 100%                        | 99%           |
| Population Count                                                   | 24            | 100%                        | 97%           |
| DEPARTURES GLEX 60 dB LAMAX                                        | 6             | 100%                        | 126%          |
| Population Count