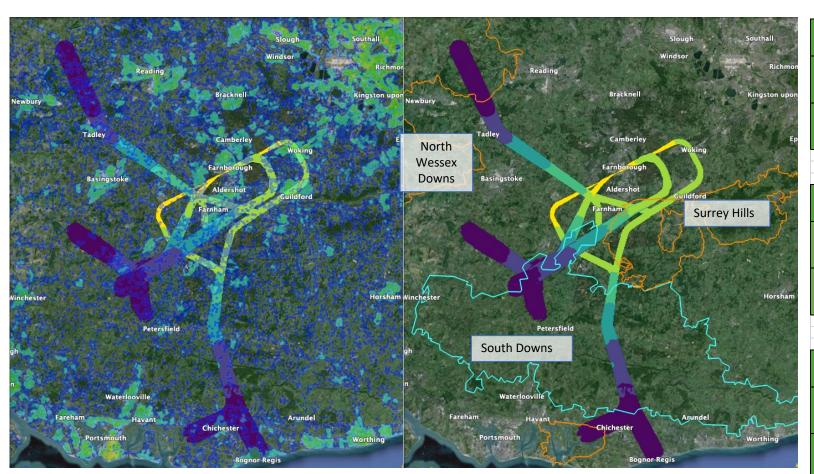

### Option 4A

#### With low level EGKB routes

| GLEX<br>60dB LAMAX                               | RUNWAY  | nothing<br>Baseline | 4A   |
|--------------------------------------------------|---------|---------------------|------|
| ARRIVALS<br>GLEX 60 dB LAMAX                     | 6       | 100%                | 100% |
| Population Count                                 | 24      | 100%                | 97%  |
| DEPARTURES GLEX 60 dB LAMAX                      | 6       | 100%                | 126% |
| Population Count                                 | 24      | 100%                | 108% |
|                                                  | AVERAGE | CHANGE              | 8%   |
|                                                  |         |                     |      |
| GLEX<br>65dB LAMAX                               | RUNWAY  | 1 Do<br>nothing     | 4A   |
|                                                  |         | Baseline            |      |
| ARRIVALS                                         | 6       | Baseline<br>100%    | 95%  |
| ARRIVALS<br>GLEX 65 dB LAMAX<br>Population Count | 6       |                     | 95%  |
| GLEX 65 dB LAMAX Population Count  DEPARTURES    |         | 100%                |      |
| GLEX 65 dB LAMAX Population Count                | 24      | 100%                | 100% |

| herfield on Loddon  | Blackwat                | Frimley         | Bisley            | Cobhai       | Without 10                     | 77 10 701 | LONDIN                      | Jaces |
|---------------------|-------------------------|-----------------|-------------------|--------------|--------------------------------|-----------|-----------------------------|-------|
| Hartley Win         |                         |                 | Brookwood         | Ripley       | GLEX<br>60dB LAMAX             | RUNWAY    | 1 Do<br>nothing<br>Baseline | 4A    |
| Hook -              | Fleet                   |                 | Worplesdon        |              | ARRIVALS<br>GLEX 60 dB LAMAX   | 6         | 100%                        | 99%   |
| Mapledurwell Odiham | Church Grookham         | Ash Vale        | BELLFIELDS        | East Horsley | Population Count               | 24        | 100%                        | 97%   |
|                     | Grondall                | Tongham         | Guildford         |              | DEPARTURES<br>GLEX 60 dB LAMAX | 6         | 100%                        | 133%  |
| Long Sutton         | Farnham                 | A31             | Shalford          | Albury Shere | Population Count               | 24        | 100%                        | 93%   |
|                     | Wrecclesham             |                 |                   |              |                                | AVERAGE   | CHANGE                      | 6%    |
|                     | Rowledge                | Elstead         | Bramley Godalming | Holmbury :   |                                |           |                             |       |
| Holybourfie         |                         |                 | Milford Busbridge | Ewhurst      | GLEX<br>65dB LAMAX             | RUNWAY    | 1 Do<br>nothing<br>Baseline | 4A    |
| Chawton             | Chur                    |                 | Witley            | Cranleigh    | ARRIVALS<br>GLEX 65 dB LAMAX   | 6         | 100%                        | 94%   |
|                     | Bordon                  | Hindhead        | Dunsfold          |              | Population Count               | 24        | 100%                        | 100%  |
| Marks               |                         | Crayswood       | Chiddingfold      | Rudgwick     | DEPARTURES<br>GLEX 65 dB LAMAX | 6         | 100%                        | 96%   |
| 10 CC 17 10 CC      | Liphook                 | Haslemere       |                   |              | Population Count               | 24        | 100%                        | 81%   |
|                     | The state of the second | (1996年) (1996年) | Lo                | xwood Slin   |                                | AVERAGE   | CHANGE                      | -7%   |